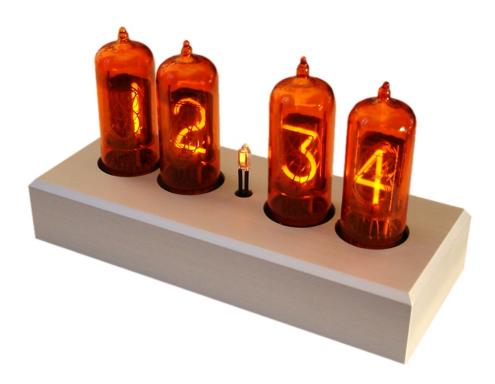

## Nixie clock Advance

A state of the art timepiece that combines scandinavian design with vintage display technology and modern digital electronics.

Equipped with high quality german Telefunken tubes and enclosed in an exclusive brushed aluminium case.

- New old-stock ZM1210 tubes
- Solid aluminium case
- Dimensions: 122 x 50 x 70 mm
  (4.8 x 2 x 2.75 inches)
- Easy to use, two pushbuttons to set hours and minutes
- Seconds indicator with flashing or steady light
- Accuracy +/- 2 sec per month
- Mains socket adapter included
- 100-240 VAC, 50-60 Hz
- 3 W power consumption